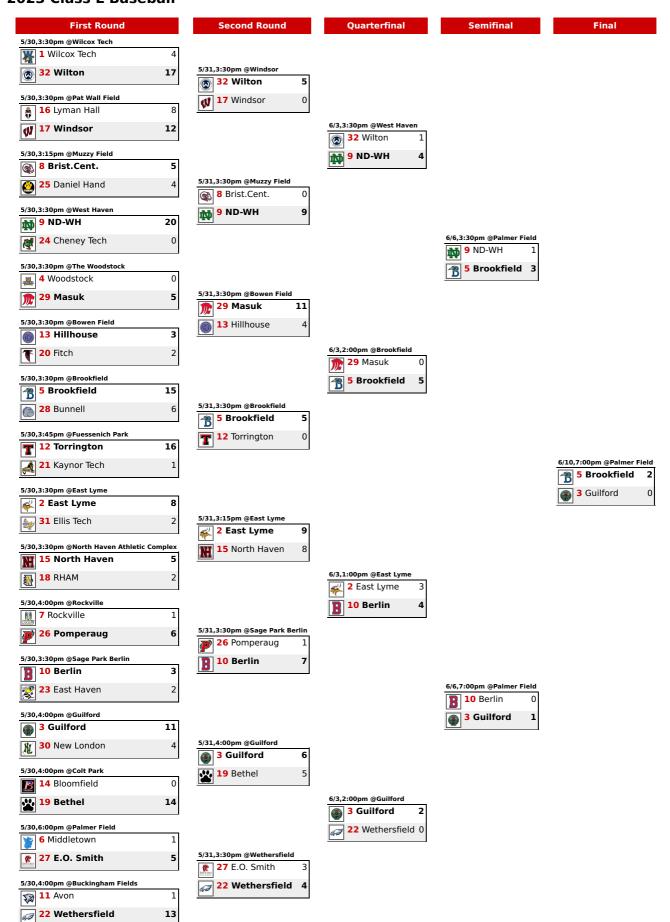

## **CIAC TOURNAMENT BRACKET**

## CIAC ciacsports.com

## 2023 Class L Baseball



## 2023 Class L Baseball Rankings

|              | <b>J</b> |      |     |      |               |                      |  |
|--------------|----------|------|-----|------|---------------|----------------------|--|
| SCHOOL/TOWN  | RATING   | PCT  | won | LOST | TOTAL<br>PTS. | TIEBREAKER           |  |
| Wilcox Tech  | 1        | .900 | 18  | 2    | 138           |                      |  |
| East Lyme    | 2        | .850 | 17  | 3    | 185           |                      |  |
| Guilford     | 3        | .850 | 17  | 3    | 166           |                      |  |
| Woodstock    | 4        | .850 | 17  | 3    | 155           |                      |  |
| Brookfield   | 5        | .750 | 15  | 5    | 153           |                      |  |
| Middletown   | 6        | .700 | 14  | 6