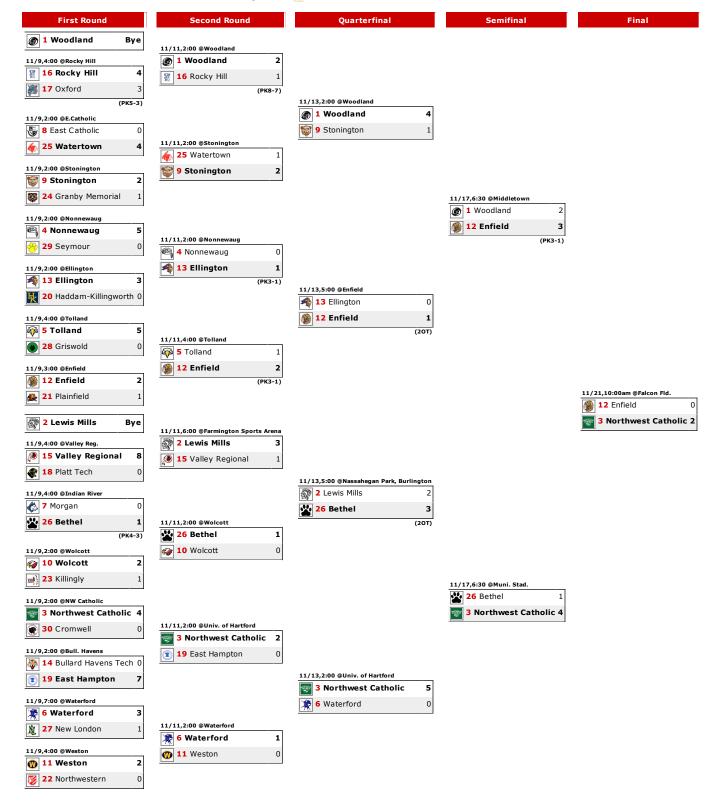

## **CIAC TOURNAMENT BRACKET**



## 2015 Class M Girls Soccer sponsored By:





## 2015 Class M Girls Soccer Rankings

| SCHOOL/TOWN         | RATING | РСТ  | WON | LOST | TIED | TIEBREAKER                                                                   |
|---------------------|--------|------|-----|------|------|------------------------------------------------------------------------------|
| Woodland            | 1      |      | 15  | 0    | 1    |                                                                              |
| Lewis Mills         | 2      | .938 | 15  | 1    | 0    |                                                                              |
| Northwest Catholic  | 3      | .906 | 14  | 1    | 1    |                                                                              |
| Nonnewaug           | 4      | .812 | 13  | 3    | 0    | Poin