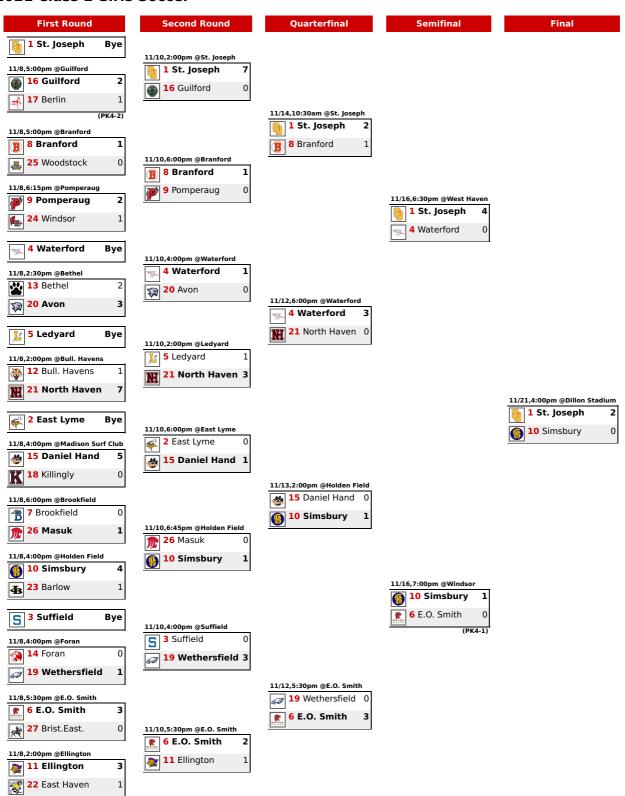

## **CIAC TOURNAMENT BRACKET**

## Ciacsports.com

## 2021 Class L Girls Soccer



## 2021 Class L Girls Soccer Rankings

| SCHOOL/TOWN  | RATING | PCT  | WON | LOST | TIED | TIEBREAKER                                                  |
|--------------|--------|------|-----|------|------|-------------------------------------------------------------|
| St. Joseph   | 1      | .969 | 15  | 0    | 1    |                                                             |
| East Lyme    | 2      | .875 | 14  | 2    | 0    |                                                             |
| Suffield     | 3      | .812 | 13  | 3    | 0    | Pt. Rnk. (39-38) v. Waterford                               |
| Waterford    | 4      | .812 | 12  | 2    | 2    |                                                             |
| Ledyard      | 5      | .750 | 10  | 2    | 4    | Opp. W/T v. E.O.