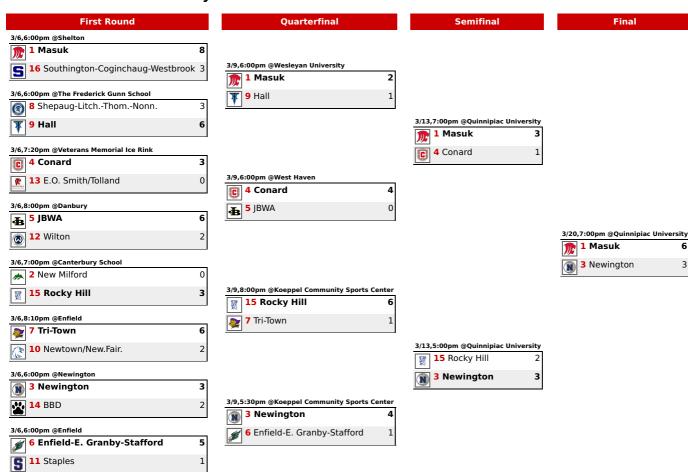

## **CIAC TOURNAMENT BRACKET**

## ciacsports.com

## 2023 Division III Ice Hockey

## 2023 Division III Ice Hockey Rankings

| SCHOOL/TOWN                      | RATING | PCT  | WON | LOST | TIED | TIEBREAKER               |
|----------------------------------|--------|------|-----|------|------|--------------------------|
| Masuk                            | 1      | .900 | 17  | 1    | 2    | 57                       |
| New Milford                      | 2      | .850 | 17  | 3    | 0    | 52                       |
| Newington                        | 3      | .900 | 18  | 2    | 0    | 50-Most Wins v. Conard   |
| Conard                           | 4      | .850 | 17  | 3    | 0    | 50                       |
| JBWA                             | 5      | .575 | 11  | 8    | 1    | 33                       |
| Enfield-E. Granby-Stafford       | 6      | .650 | 13  | 7    | 0    | 28-Most Wins v. Tri-Town |
| Tri-Town                         | 7      | .525 | 10  | 9    | 1    | 28                       |
| Shepaug-LitchThomNonn.           | 8      | .550 | 11  | 9    | 0    | 26                       |
| Hall                             | 9      | .550 | 11  | 9    | 0    | 25                       |
| Newtown/New.Fair.                | 10     | .400 | 8   | 12   | 0    | 22                       |
| Staples                          | 11     | .350 | 7   | 13   | 0    | 20                       |
| Wilton                           | 12     | .225 | 4   | 15   | 1    | 18                       |
| E.O. Smith/Tolland               | 13     | .350 | 7   | 13   | 0    | 17                       |
| BBD                              | 14     | .350 | 7   | 13   | 0    | 16                       |
| Rocky Hill                       | 15     | .350 | 7   | 13   | 0    | 15                       |
| Southington-Coginchaug-Westbrook | 16     | .300 | 6   | 14   | 0    | 13                       |