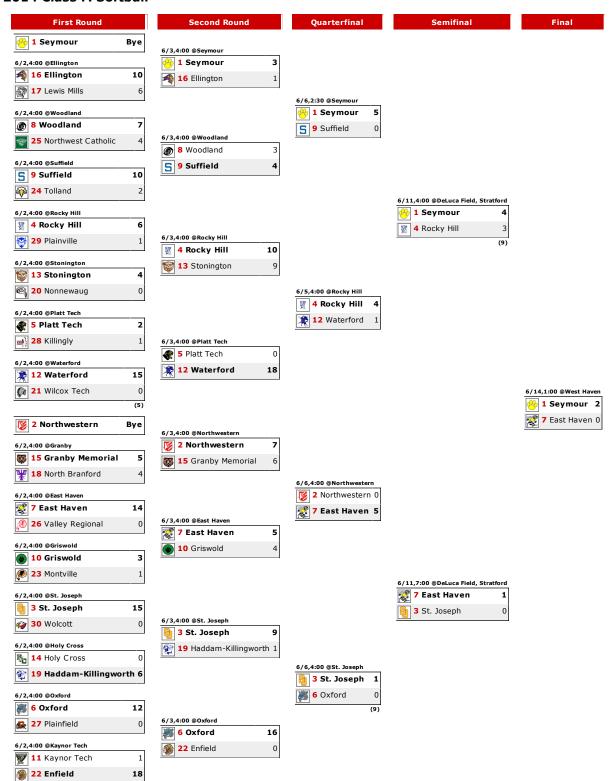

## **CIAC TOURNAMENT BRACKET**



## 2014 Class M Softball



## 2014 Class M Softball Rankings

| SCHOOL/TOWN         | RATING | PCT  | WON | LOST | TIED | TIEBREAKER |
|---------------------|--------|------|-----|------|------|------------|
| Seymour             | 1      | .950 | 19  | 1    | 0    | By Lot     |
| Northwestern        | 2      | .950 | 19  | 1    | 0    | By Lot     |
| St. Joseph          | 3      | .950 | 19  | 1    | 0    |            |
| Rocky Hill          | 4      | .900 | 18  | 2    | 0    | By Lot     |
| Platt Tech          | 5      | .900 | 18  | 2    | 0    |            |
| Oxford              | 6      | .850 | 17  | 3    | 0    |            |
| East Haven          | 7      | .800 | 16  | 4    | 0    | By Lot     |
| Woodland            | 8      | .800 | 16  | 4    | 0    | By Lot     |
| Suffield            | 9      |