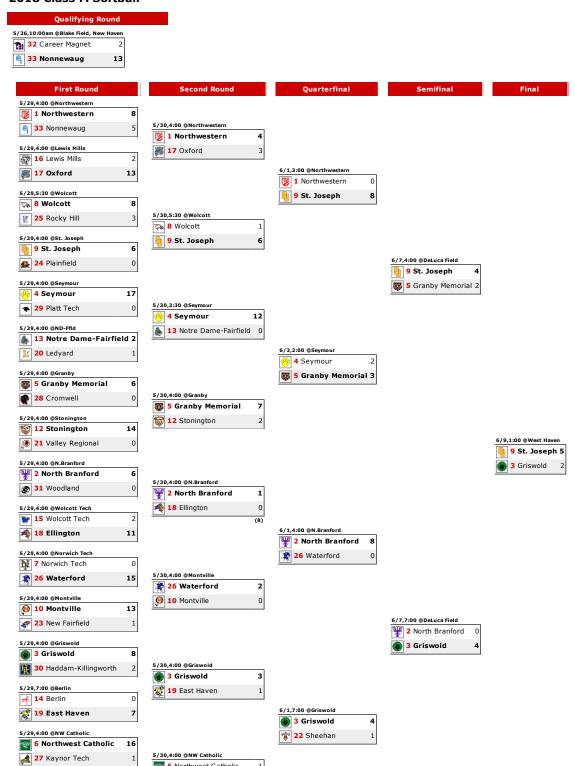

## **CIAC TOURNAMENT BRACKET**



## 2018 Class M Softball



6 Northwest Catholic
22 Sheehan

13

8

5/29,2:30 @Wilcox Tech

11 Wilcox Tech
22 Sheehan

## 2018 Class M Softball Rankings

| SCHOOL/TOWN          | RATING | РСТ   | WON | LOST | TIED | TIEBREAKER |
|----------------------|--------|-------|-----|------|------|------------|
| Northwestern         | 1      | 1.000 | 20  | 0    | 0    | By Lot     |
| North Branford       | 2      | 1.000 | 20  | 0    | 0    |            |
| Griswold             | 3      | .950  | 19  | 1    | 0    | By Lot     |
| Seymour              | 4      | .950  | 19  | 1    | 0    |            |
| Granby Memorial      | 5      | .900  | 18  | 2    | 0    |            |
| Northwest Catholic   | 6      | .850  | 17  | 3    | 0    |            |
| Norwich Tech         | 7      | .800  | 16  | 4    | 0    | By Lot