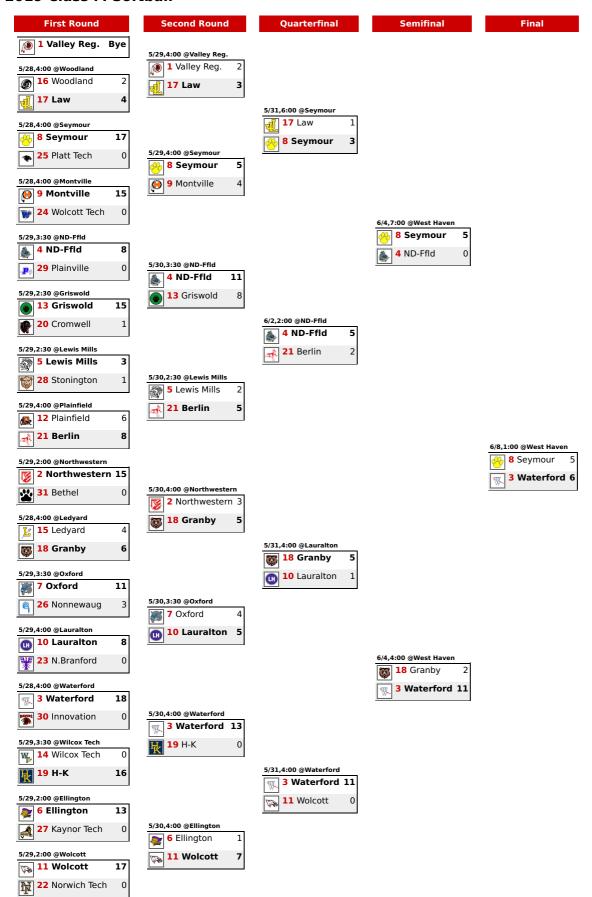

## **CIAC TOURNAMENT BRACKET**

## Ciacsports.com

## 2019 Class M Softball



## 2019 Class M Softball Rankings

| SCHOOL/TOWN  | PATING      | РСТ  | WON | LOST | TIED | TIERDEAKED |
|--------------|-------------|------|-----|------|------|------------|
| Valley Reg.  | RATING<br>1 | .950 | 19  | 1    | 0    | By Lot     |
| Northwestern | 2           | .950 | 19  | 1    | 0    | by Lot     |
| Waterford    | 3           | .850 | 17  | 3    | 0    | By Lot     |
| ND-Ffld      | 4           | .850 | 17  | 3    | 0    | ,          |
| Lewis Mills  | 5           | .850 | 17  | 3    | 0    | By Lot     |
| Ellington    | 6           | .850 | 17  | 3    | 0    | By Lot     |
| Oxford       | 7           | .800 | 16  | 4    | 0    | Dictor     |
|              | _           |      | 16  | 4    |      | -,         |
| Seymour      | 8           | .800 |     |      | 0