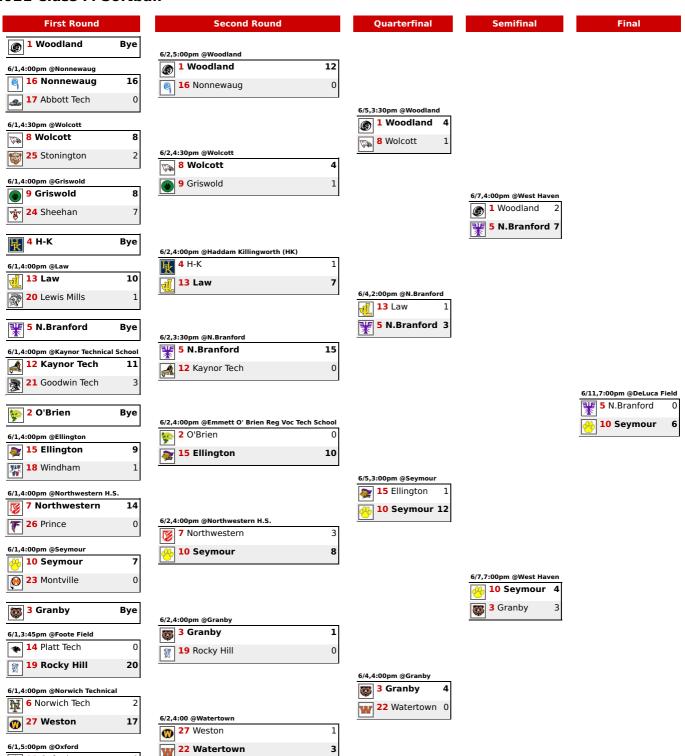

## 2021 Class M Softball

11 Oxford

22 Watertown

0

8

## 2021 Class M Softball Rankings

| SCHOOL/TOWN  | RATING | PCT   | WON | LOST | TIED | TIEBREAKER |  |
|--------------|--------|-------|-----|------|------|------------|--|
| Woodland     | 1      | 1.000 | 18  | 0    | 0    | Most Wins  |  |
| O'Brien      | 2      | 1.000 | 15  | 0    | 0    |            |  |
| Granby       | 3      | .950  | 19  | 1    | 0    |            |  |
| H-K          | 4      | .882  | 15  | 2    | 0    | By Lot     |  |
| N.Branford   | 5      | .882  | 15  | 2    | 0    |            |  |
| Norwich Tech | 6      | .846  | 11  | 2    | 0    |            |  |
| Northwestern | 7      | .842  | 16  | 3    | 0    | By Lot     |  |
| Wolcott      | 8      | .842  | 16  | 3    | 0    |            |  |
| Griswold     | 9      | .824  | 14  | 3    | 0    |            |  |
| Seymour      | 10     | .789  | 15  | 4    | 0    | By Lot     |  |
| Oxford       | 11     | .789  | 15  | 4    | 0    |            |  |
| Kaynor Tech  | 12     | .786  | 11  | 3    | 0    |            |  |
| Law          | 13     | .722  | 13  | 5    | 0    |            |  |
| Platt Tech   | 14     | .714  | 10  | 4    | 0    |            |  |
| Ellington    | 15     | .684  | 13  | 6    | 0    |            |  |
| Nonnewaug    | 16     | .667  | 12  | 6    | 0    |            |  |
| Abbott Tech  | 17     | .647  | 11  | 6    | 0    | By Lot     |  |
| Windham      | 18     | .647  | 11  | 6    | 0    |            |  |
| Rocky Hill   | 19     | .600  | 12  | 8    | 0    | By Lot     |  |
| Lewis Mills  | 20     | .600  | 12  | 8    | 0    |            |  |
| Goodwin Tech | 21     | .556  | 10  | 8    | 0    |            |  |
| Watertown    | 22     | .550  | 11  | 9    | 0    |            |  |
| Montville    | 23     | .533  | 8   | 7    | 0    |            |  |
| Sheehan      | 24     | .500  | 9   | 9    | 0    | Most Wins  |  |
| Stonington   | 25     | .500  | 8   | 8    | 0    |            |  |
| Prince       | 26     | .421  | 8   | 11   | 0    |            |  |
| Weston       | 27     | .412  | 7   | 10   | 0    |            |  |