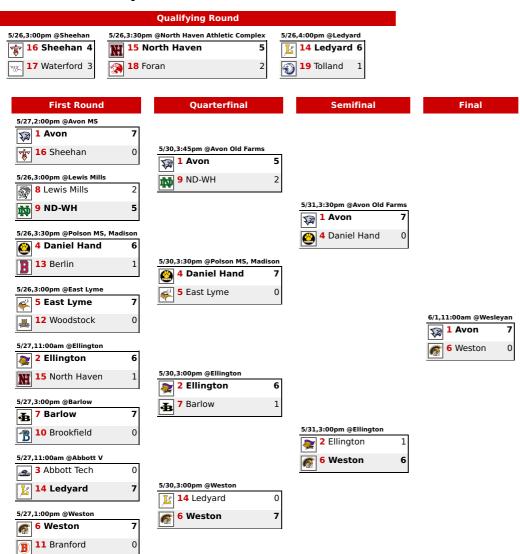

## **CIAC TOURNAMENT BRACKET**



## 2023 Class M Boys Tennis



## 2023 Class M Boys Tennis Rankings

| SCHOOL/TOWN | RATING | РСТ   | WON | LOST | TIED | TIEBREAKER         |
|-------------|--------|-------|-----|------|------|--------------------|
| Avon        | 1      | 1.000 | 16  | 0    | 0    |                    |
| Ellington   | 2      | .867  | 13  | 2    | 0    |                    |
| Abbott Tech | 3      | .846  | 11  | 2    | 0    |                    |
| Daniel Hand | 4      | .842  | 16  | 3    | 0    |                    |
| East Lyme   | 5      | .769  | 10  | 3    | 0    |                    |
| Weston      | 6      | .706  | 12  | 5    | 0    |                    |
| Barlow      | 7      | .692  | 9   | 4    | 0    |                    |
| Lewis Mills | 8      | .667  | 12  | 6    | 0    |                    |
| ND-WH       | 9