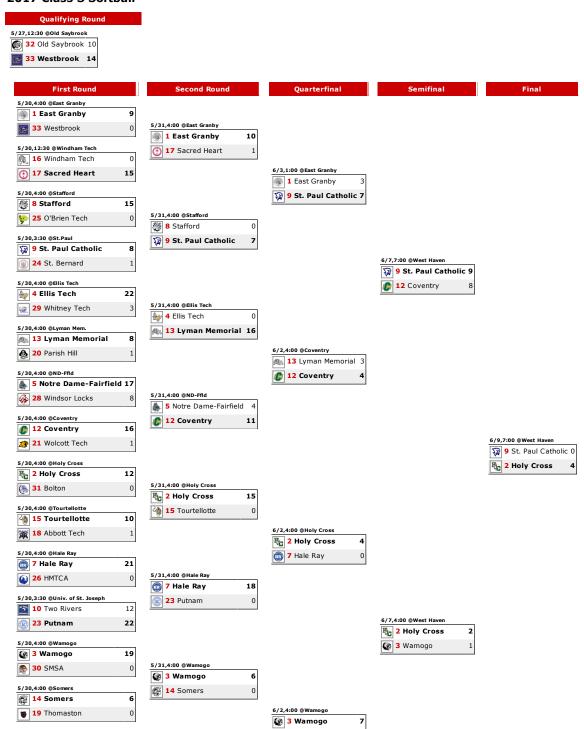

## **CIAC TOURNAMENT BRACKET**



## 2017 Class S Softball

5/30,4:00 @Norwich Tech

6 Norwich Tech
27 Capital Prep

5/30,2:30 @Osgood Park

11 Innovation
22 MLC

16

11

1 6 Norwich Tech

11 Innovation



1 6 Norwich Tech

18

## 2017 Class S Softball Rankings

| SCHOOL/TOWN          | RATING | PCT  | WON | LOST | TIED | TIEBREAKER |
|----------------------|--------|------|-----|------|------|------------|
| East Granby          | 1      | .950 | 19  | 1    | 0    | By Lot     |
| Holy Cross           | 2      | .950 | 19  | 1    | 0    |            |
| Wamogo               | 3      | .850 | 17  | 3    | 0    |            |
| Ellis Tech           | 4      | .800 | 16  | 4    | 0    | By Lot     |
| Notre Dame-Fairfield | 5      | .800 | 16  | 4    | 0    | By Lot     |
| Norwich Tech         | 6      | .800 | 16  | 4    | 0    | By Lot     |
| Hale Ray             | 7      | .800 | 16  | 4    | 0    | By Lot     |
| Stafford             | 8      | .800 | 16  | 4    | 0    | By Lot     |
|